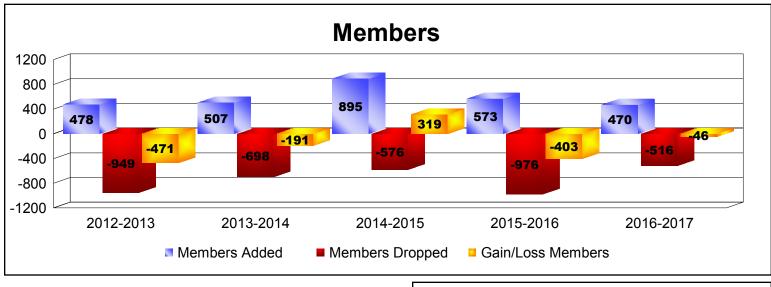

## District 354 C

| Year                                                                         | New<br>Clubs | Dropped<br>Clubs | Gain/<br>Loss<br>Clubs | New<br>Members | Charter<br>Members | Reinstate<br>Members | Transfer<br>Members | Total<br>Member<br>Added | Total<br>Members<br>Dropped | Gain/<br>Loss<br>Members |  |
|------------------------------------------------------------------------------|--------------|------------------|------------------------|----------------|--------------------|----------------------|---------------------|--------------------------|-----------------------------|--------------------------|--|
| 2012-2013                                                                    | 4            | -9               | -5                     | 356            | 100                | 10                   | 12                  | 478                      | -949                        | -471                     |  |
| 2013-2014                                                                    | 1            | -7               | -6                     | 376            | 27                 | 86                   | 18                  | 507                      | -698                        | -191                     |  |
| 2014-2015                                                                    | 6            | -9               | -3                     | 670            | 191                | 19                   | 15                  | 895                      | -576                        | 319                      |  |
| 2015-2016                                                                    | 6            | -11              | -5                     | 286            | 178                | 98                   | 11                  | 573                      | -976                        | -403                     |  |
| 2016-2017                                                                    | 3            | -5               | -2                     | 369            | 84                 | 7                    | 10                  | 470                      | -516                        | -46                      |  |
| Average                                                                      | 4            | -8               | -4                     | 411            | 116                | 44                   | 13                  | 585                      | -743                        | -158                     |  |
| $\begin{array}{c} 6\\ 4\\ 2\\ 0\\ -2\\ -4\\ -6\\ -8\\ -10\\ -12 \end{array}$ |              |                  |                        |                |                    |                      |                     |                          |                             |                          |  |
| -12                                                                          | 2012-2013    |                  |                        | 2013-2014      |                    | 2014-2015            |                     | 2015-2016                |                             | 2016-2017                |  |
|                                                                              |              |                  | New Clubs              |                | Dropped (          | Dropped Clubs        |                     | bs                       |                             |                          |  |